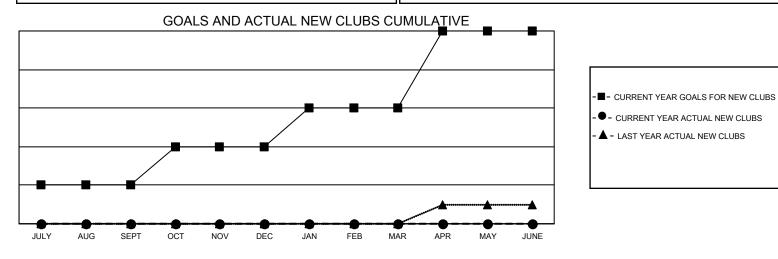

## LOCATION: MISSOURI

GMT: OPEN

GMT CA 1

| Clubs                 |               |           |               | Members               |                           |                         |                                                    |  |  |
|-----------------------|---------------|-----------|---------------|-----------------------|---------------------------|-------------------------|----------------------------------------------------|--|--|
| RESULTS FOR 2019-2020 |               |           |               | RESULTS FOR 2019-2020 |                           |                         |                                                    |  |  |
| QUARTER               | NEW CLUB GOAL | NEW CLUBS | DROPPED CLUBS | QUARTER               | MEMBER GROWTH NET<br>GOAL | MEMBER GROWTH<br>ACTUAL | DROPPED<br>MEMBERS ACTUAL<br>(including transfers) |  |  |
| JULY/AUG/SEPT         | 2             | 0         | 1             | JULY/AUG/SEP          | т 79                      | 193                     | 210                                                |  |  |
| OCT/NOV/DEC           | 2             | 0         | 3             | OCT/NOV/DEC           | 80                        | 105                     | 283                                                |  |  |
| JAN/FEB/MAR           | 2             | 0         | 1             | JAN/FEB/MAR           | 87                        | 137                     | 168                                                |  |  |
| APR/MAY/JUNE          | 4             | 0         | 1             | APR/MAY/JUNE          | <u> </u>                  | 86                      | 252                                                |  |  |