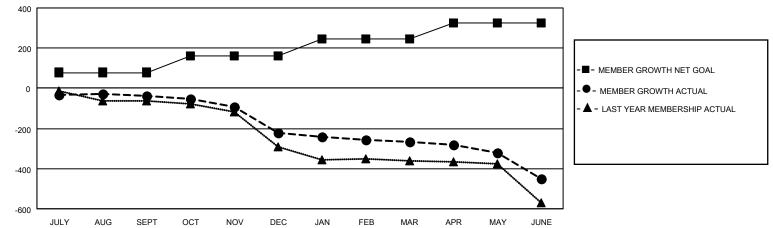

## LOCATION: MISSOURI

GMT: OPEN

GMT CA 1

| Clubs                 |               |           |               | Members               |                           |                         |                                                    |  |  |
|-----------------------|---------------|-----------|---------------|-----------------------|---------------------------|-------------------------|----------------------------------------------------|--|--|
| RESULTS FOR 2019-2020 |               |           |               | RESULTS FOR 2019-2020 |                           |                         |                                                    |  |  |
| QUARTER               | NEW CLUB GOAL | NEW CLUBS | DROPPED CLUBS | QUARTER               | MEMBER GROWTH NET<br>GOAL | MEMBER GROWTH<br>ACTUAL | DROPPED<br>MEMBERS ACTUAL<br>(including transfers) |  |  |
| JULY/AUG/SEPT         | 2             | 0         | 1             | JULY/AUG/SEP          | т 79                      | 193                     | 210                                                |  |  |
| OCT/NOV/DEC           | 2             | 0         | 3             | OCT/NOV/DEC           | 80                        | 105                     | 283                                                |  |  |
| JAN/FEB/MAR           | 2             | 0         | 1             | JAN/FEB/MAR           | 87                        | 137                     | 168                                                |  |  |
| APR/MAY/JUNE          | 4             | 0         | 1             | APR/MAY/JUNE          | <u> </u>                  | 86                      | 252                                                |  |  |